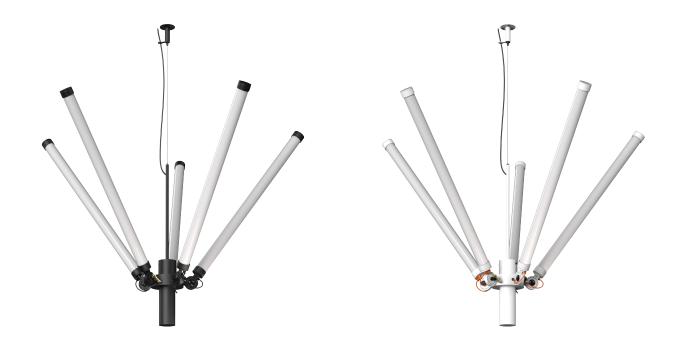

## TONONE

technical specifications

|                              | 2700+ | "000 t |
|------------------------------|-------|--------|
| smokey black                 | 4045  | 4046   |
| pure white with orange cords | 4050  | 4051   |