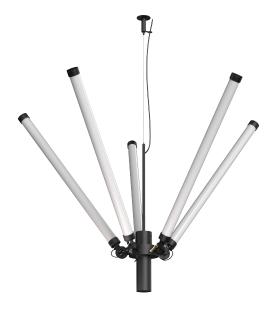

## MR. TUBES LED chandelier

Design by Anton de Groof, 2019

Mr. Tubes is a sturdy lamp design that combines pure functionality with graphical aesthetics. The black- or white coated steel construction holds the led tubes and gives the lamp an industrial look; a straightforward design suitable for various locations. The lamp is dimmable and the adjustable steel cables make it possible to hang the lamp at any height. Mr. Tubes is available as a pendant single, double, floor, wall and chandelier. Or build your own with the Mr. Tubes Led Connect.