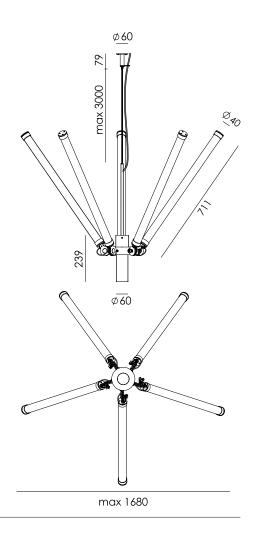

Type Chandelier lamp

Environment Indoor

Material Aluminum & steel

Wingnut Solid Brass included

Cord length Max. 3000 mm

 Weight
 7,1 kg

 Voltage
 230-240 V

 Watt
 7,8 Watt

 IP
 20

Lightsource Integrated LED source Kelvin / Lumen 2700 K |  $5 \times 890$  lumen Kelvin 4000 K |  $5 \times 980$  lumen

CRI 80

Dimmable Phase cut dimmable

Optional Optional ceiling ring for installation available,

not included

Packaging

Length 100 cm Width 27 cm Height 42 cm